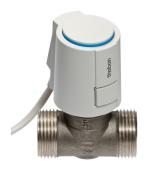

### Accessories

Temperature sensor Item no.: 9070321

Temperature sensor RAMSES IP 65

Item no.: 9070459

Actuator ALPHA 5 230 V Item no.: 9070441

Actuator ALPHA 5 24 V Item no.: 9070442