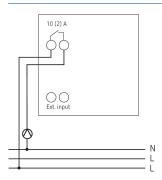

|
| Switching output       | Potential-free, not for SELV                     |
| Suitable for SELV      | Yes                                              |
| Switching hysteresis   | ±0.2 - ±1 K                                      |
| Time accuracy at 25 °C | ≤ ± 1 s/day (quartz)                             |
| Power reserve          | Max. 10 mins without losing time                 |
| Battery life           | approx. 1 year, depending on switching frequency |
| Installation type      | Flush-mounted wall installation                  |
| Type of protection     | IP 40                                            |
| Protection class       | II according to EN 60 730-1                      |

# RAMSES 811 top3

Item no.: 8119200



## Connection example



## Scale drawings



### Accessories

Temperature sensor Item no.: 9070321



Temperature sensor RAMSES IP 65

Item no.: 9070459



Actuator ALPHA 5 230 V Item no.: 9070441



Actuator ALPHA 5 24 V Item no.: 9070442