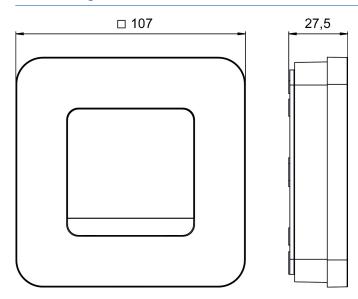

|
| Switching output       | Potential-free, not for SELV                     |
| Suitable for SELV      | Yes                                              |
| Switching hysteresis   | ±0.2 - ±1 K                                      |
| Time accuracy at 25 °C | ≤ ± 1 s/day (quartz)                             |
| Power reserve          | Max. 10 mins without losing time                 |
| Battery life           | approx. 1 year, depending on switching frequency |
| Installation type      | Flush-mounted wall installation                  |
| Type of protection     | IP 40                                            |
| Protection class       | II according to EN 60 730-1                      |

# RAMSES 811 top3

Item no.: 8119200



## Connection example



## Scale drawings



### Accessories

Temperature sensor Item no.: 9070321



Temperature sensor RAMSES IP 65

Item no.: 9070459



Actuator ALPHA 5 230 V Item no.: 9070441



Actuator ALPHA 5 24 V Item no.: 9070442