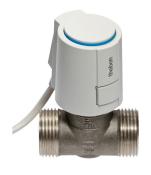

### Accessories

Temperature sensor Item no.: 9070321

Temperature sensor RAMSES IP 65

Item no.: 9070459

Actuator ALPHA 5 230 V Item no.: 9070441

Actuator ALPHA 5 24 V Item no.: 9070442