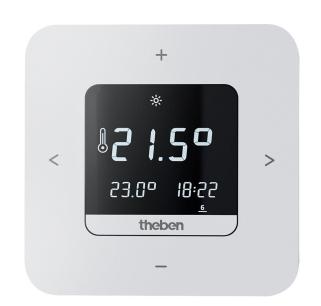

### Description

- \*Available october 2023\*
- Digital clock thermostat in flat design for time-dependent monitoring and control of room temperature
- Operation on device or via app
- Battery version (also for retrofitting with 2-wire connection)
- Installation in flush-mounted socket
- Direct Bluetooth Low Energy (BLE) connection between app and clock thermostat, no communication via the Internet
- Settings configured conveniently via the app with intuitive operation from a smartphone or tablet
- Increased user convenience
- 3 individually programmable weekly programs, as well as comfort, eco and setback function
- Suitable for energy-saving room temperature regulation in houses, apartments, etc.
- Illuminated display through keystroke
- External input for the flexible connection of the external room temperature sensor, floor sensor, motion detector or telephone contact
- Intelligent control algorithm (pulse-duration controller, hysteresis controller)
- Suitable for on/off heating systems, zonebased or single-room control, electric heating units

#### Technical data

|                                | RAMSES 811 top3                                                          |
|--------------------------------|--------------------------------------------------------------------------|
| Operating voltage              | 2 AA batteries                                                           |
| Type of contact                | NO contact                                                               |
| Switching capacity             | 10 A at 250 V AC, $\cos \varphi = 1$ , at 250 V AC, $\cos \varphi = 0.6$ |
| Switching capacity min.        | 1 mA                                                                     |
| Setting range temperature      | 2°C 30°C                                                                 |
| Setting range frost protection | 6°C 10°C                                                                 |
| Temperature display            | exactly 0.1 °C                                                           |
| Time basis                     | Quartz                                                                   |
| Program                        | Weekly program, Daily program,<br>Holiday program, 3 basic programs      |
| Number of memory locations     | 42 , max. 24 per program                                                 |
| External inputs                | 1                                                                        |
| Control types                  | Pulse width modulation, Hysteresis controller                            |
| Control period                 | 5 – 30 min                                                               |

|                        | RAMSES 811 top3                                  |
|------------------------|--------------------------------------------------|
| Control capture range  | ±0.2 – ±5 K                                      |
| Control accuracy       | ≤ ± 0.2 K                                        |
| Mode of operation      | Type 1 B as per EN 60730-1                       |
| Control types          | 2-point                                          |
| Switching output       | Potential-free, not for SELV                     |
| Suitable for SELV      | Yes                                              |
| Switching hysteresis   | ±0.2 - ±1 K                                      |
| Time accuracy at 25 °C | ≤ ± 1 s/day (quartz)                             |
| Power reserve          | Max. 10 mins without losing time                 |
| Battery life           | approx. 1 year, depending on switching frequency |
| Installation type      | Flush-mounted wall installation                  |
| Type of protection     | IP 40                                            |
| Protection class       | II according to EN 60 730-1                      |