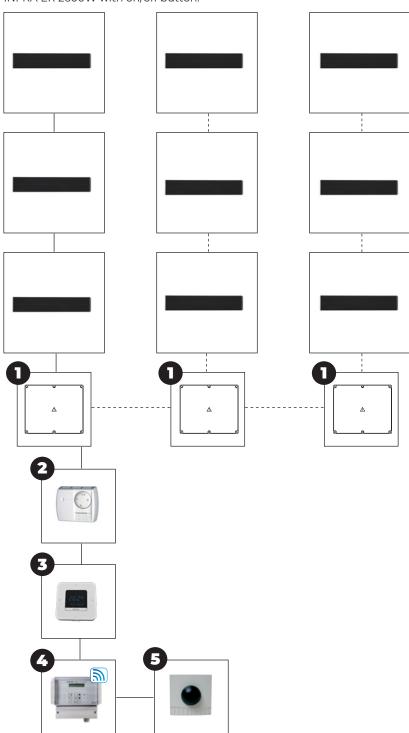

## **Controls**

INFRA ER 2600W with on/off button:

See price list for description and code numbers of the relevant items

1 = Electric connection box, max 3 INFRA ER 2600W per connection box