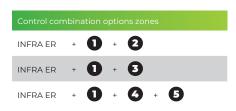

## **Controls**

INFRA ER 2600W with on/off button:

See price list for description and code numbers of the relevant items

1 = Electric connection box, max 3 INFRA ER 2600W per connection box