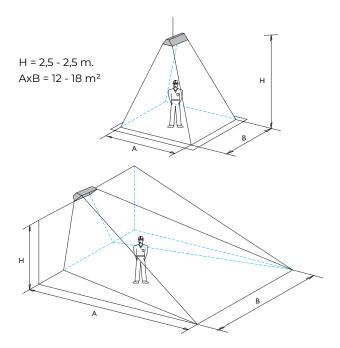

better recovery of muscles and joints.

Possible applications include: production and logistics halls, offices, schools, churches, homes, catering, shops and patio heating

#### Standard equipment

· Mounting brackets suitable for wall / ceiling

#### **Optional**

· Remote control

## **Dimensions**

| Infra ER 2600W      |    |      |     |    |
|---------------------|----|------|-----|----|
| With remote control | mm | 1390 | 160 | 85 |
| With on/off button  | mm | 1510 | 160 | 50 |

## **Technical information**

| Infra ER 2600W      |              |      |       |     |
|---------------------|--------------|------|-------|-----|
| With remote control | 220-240 V AC | 2600 | 50/60 | 8,5 |
| With on/off button  | 220-240 V AC | 2600 | 50/60 | 8,2 |

# **Assembly/location suggestions**



## **Controls**

INFRA ER 2600W with on/off button:





See price list for description and code numbers of the relevant items

1 = Electric connection box, max 3 INFRA ER 2600W per connection box