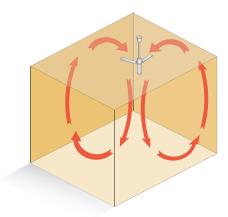

#### Silent and low maintenance air distributor

The ECOFAN P140 is particularly suited to better distributing hot air in a room. Achieving better distribution of air can reduce heating bills.

The ceiling fan is supplied without a position control. A reverse operating thermostat can also be supplied as an option so that the unit is switched on automatically if the temperature below the ceiling rises.

The ECOFAN P140 can, if desired, also be placed in low spaces thanks to a supplied rod of 150 mm.

Possible applications include: factories, schools, churches, shops and offices.