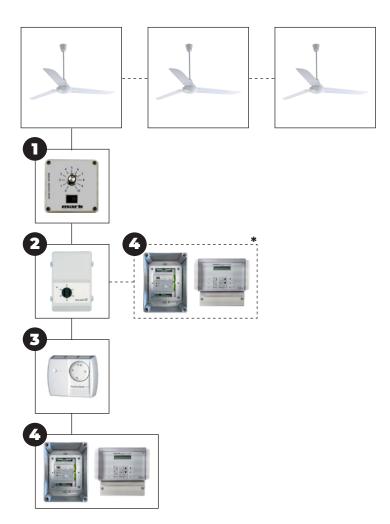

### **Controls**

| Control combination options |   |   |   |            |
|-----------------------------|---|---|---|------------|
| Ecofan P                    | + | 0 |   |            |
| Ecofan P                    | + | 2 |   |            |
| Ecofan P                    | + | 2 | + | <b>3</b> * |
| Ecofan P                    | + | 3 |   |            |
| Ecofan P                    | + | 2 | + | 3          |
| Ecofan P                    | + | 4 |   |            |

See price list for description and code numbers of the relevant items.

\* This allows the Ecofan to be manually regulated in speed (no automatic speed control).