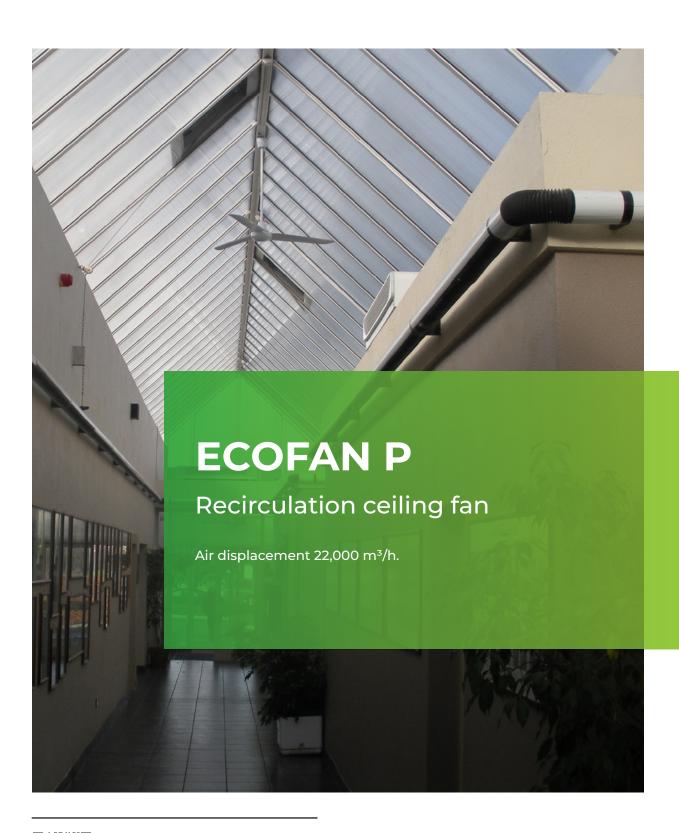

#### Silent and low maintenance air distributor

The ECOFAN P140 is particularly suited to better distributing hot air in a room. Achieving better distribution of air can reduce heating bills.

The ceiling fan is supplied without a position control. A reverse operating thermostat can also be supplied as an option so that the unit is switched on automatically if the temperature below the ceiling rises.

The ECOFAN P140 can, if desired, also be placed in low spaces thanks to a supplied rod of 150 mm.

Possible applications include: factories, schools, churches, shops and offices.