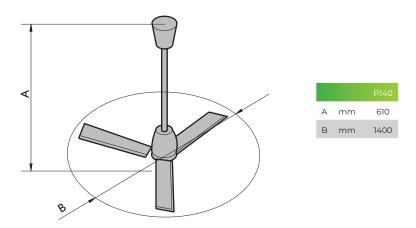

## **Dimensions**

# **Technical information**

| Туре                  |       |        |
|-----------------------|-------|--------|
| Air displacement      | m³/h  | 22.000 |
| Motor rating          | W     | 67     |
| Consumed current      | А     | 0.30   |
| Motor speed           | min-I | 290    |
| ø Fan                 | mm    | 1400   |
| Supply voltage (50Hz) | V     | 1~230  |
| Weight                | kg    | 5,0    |
| Suspension height     | m     | 4-9    |