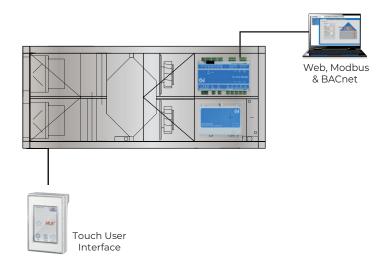

## **Controls**

Mark COMPACT is provided with OJ-controls. This control system manages the entire unit. Frost protection for the counterflow heat exchanger, control of the bypass but also the control of the fans are included. This control system is extremely easy to adjust using the remote control or laptop / computer. For operation with laptop / computer, no additional software is needed. A network connection through webbrowser Google Chrome is all you need to get access. The menu structure is clear and intuitive, with different levels of access and authority.