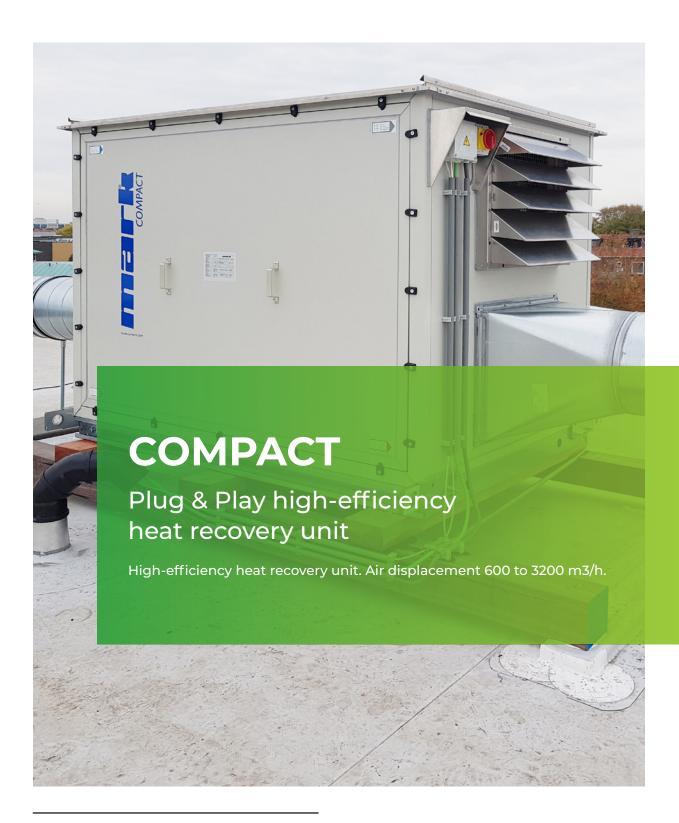

### Plug and play heat recovery unit

#### Delivery from stock!

Are you familiar with our COMPACT? This economical and compact version of our Plug & Play AIRSTREAM heat recovery unit is equipped with a counterflow heat exchanger with bypass and a fully integrated control.

Where our AIRSTREAM is a custom-made and project-built device that excels in its versatility, the COMPACT is only equipped with the necessary options. This makes this unit an economical alternative for ventilation of offices, schools, workshops and changing rooms.