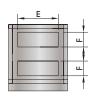

# **Dimensions**

| Т    |      |      |      |     |     |     |
|------|------|------|------|-----|-----|-----|
| 600  | 1203 | 800  | 955  | 100 | 565 | 265 |
| 1400 | 1403 | 1000 | 955  | 100 | 565 | 265 |
| 2000 | 1503 | 950  | 955  | 100 | 565 | 265 |
| 3200 | 1703 | 1200 | 1305 | 100 | 865 | 465 |