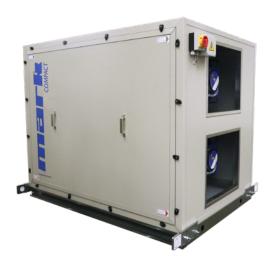

### **Product features**

- Compact and standard construction
- The outer panelling consists of galvanized plate coated in RAL 9002 (white - grey)
- · Counter flow plate heat exchanger
- Bypass for night ventilation and cooling
- EC fans
- Plug & play
- Fully integrated control, connectable via internet to BMS, BACnet or Modbus
- Air volumes of 600, 1400, 2000 or 3200 m3/h
- Efficiency > 90%
- · Indoor and outdoor installation
- · Filter pressure monitoring
- On/off contact
- · Fire alarm contact

## **Technical information**

| СОМРАСТ                              |      | 600   | 1400  | 2000  | 3200    |
|--------------------------------------|------|-------|-------|-------|---------|
| Max. air volume                      | m³/h | 600   | 1400  | 2000  | 3200    |
| Max. external pressure               | Pa   | 250   | 300   | 300   | 300     |
| Efficiëncy                           | %    | 90    | 90    | 90    | 90      |
| Maximum current consumption per unit | А    | 3     | 11,4  | 11,4  | 6       |
| Nominal                              | А    | 2,2   | 3,9   | 6,5   | 2,8     |
| Unit weight                          | kg   | 175   | 218   | 215   | 345     |
| Supply voltage (50Hz)                | V    | 1~230 | 1~230 | 1~230 | 3~400+N |