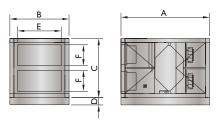

# **Dimensions**

| Т    |      |      |      |     |     |     |
|------|------|------|------|-----|-----|-----|
| 600  | 1203 | 800  | 955  | 100 | 565 | 265 |
| 1400 | 1403 | 1000 | 955  | 100 | 565 | 265 |
| 2000 | 1503 | 950  | 955  | 100 | 565 | 265 |
| 3200 | 1703 | 1200 | 1305 | 100 | 865 | 465 |