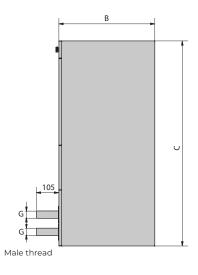

## **Dimensions**

| Туре  | А   | В   | С   | G  |
|-------|-----|-----|-----|----|
| 8-12  | 570 | 442 | 945 | 1" |
| 18-24 | 670 | 612 | 945 | 1" |
| 28    | 670 | 612 | 945 | 1" |
| 32    | 670 | 612 | 945 | 1" |