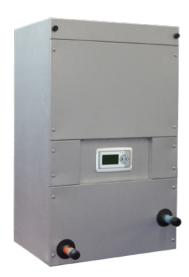

#### Controller

Every COMFORT LINE is supplied with a controller as standard. This user-friendly and easy-to-operate control ensures perfect and worry-free operation.

Each controller is equipped with a pipe surface temperature sensor. The COMFORT LINE fan speeds up or down depending on the water temperature.

# **Technical information**

| Туре                  |        |              |      |      |      |
|-----------------------|--------|--------------|------|------|------|
| 90/70 ∏0 °C (ECL)     | kW     | 12,1         | 31,1 | 38,1 | 51,9 |
| 55/45 ∏0 °C (LTV)     | kW     | 6,7          | 17,6 | 21,5 | 29,4 |
| Air volume            | m³/h   | 900          | 1800 | 2380 | 3740 |
| Current consumption   | А      | 0,8          | 1,5  | 2,2  | 4,2  |
| Weight                | kg     | 48           | 60   | 60   | 62   |
| Electrical connection | V/F/Hz | V/F/Hz 230/1 |      |      |      |