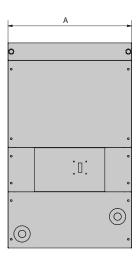

## **Dimensions**

| Туре  | А   | В   | С   | G  |
|-------|-----|-----|-----|----|
| 8-12  | 570 | 442 | 945 | 1" |
| 18-24 | 670 | 612 | 945 | 1" |
| 28    | 670 | 612 | 945 | 1" |
| 32    | 670 | 612 | 945 | 1" |